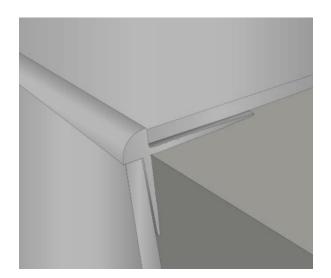

## **VINYL LANDING EDGE – MJ06 & MJ30**

- ✓ Landing edge for Vinyl Plank
- ✓ Supplied in 3.66m lengths
- ✓ Available in Silver, Black and Bronze anodised finish
- ✓ MJ06 3mm profile
- ✓ MJ30 6mm profile