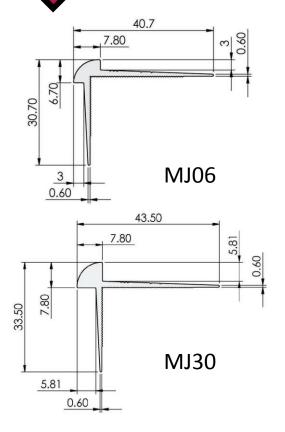

## **VINYL LANDING EDGE – MJ06 & MJ30**

- ✓ Landing edge for Vinyl Plank
- ✓ Supplied in 3.66m lengths
- ✓ Available in Silver, Black and Bronze anodised finish
- ✓ MJ06 3mm profile
- ✓ MJ30 6mm profile

| CODE      | DESCRIPTION                   | РК QТҮ |
|-----------|-------------------------------|--------|
| MJ06 / SI | 3MM VINYL LANDING EDGE SILVER | 10     |
| MJ06 / BL | 3MM VINYL LANDING EDGE BLACK  | 10     |
| MJ06 / BR | 3MM VINYL LANDING EDGE BRONZE | 10     |
| MJ30 / SI | 6MM VINYL LANDING EDGE SILVER | 10     |
| MJ30 / BL | 6MM VINYL LANDING EDGE BLACK  | 10     |
| MJ30 / BR | 6MM VINYL LANDING EDGE BRONZE | 10     |