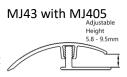

## **Product specifications**

| Product code:       |                            | MJ42         | MJ43         | MJ40     | MJ405    | MJ41     |
|---------------------|----------------------------|--------------|--------------|----------|----------|----------|
| Overall length:     |                            | 3.3m         | 3.3m         | 3.3m     | 3.3m     | 3.3m     |
| Overall width:      |                            | 37mm         | 40mm         | 20mm     | 20mm     | 20mm     |
| Overall height:     |                            | 6.5mm        | 7.65mm       | 6.3mm    | 9.8mm    | 12.8mm   |
| Anodised finishes:  | Black (BL)                 | $\checkmark$ | $\checkmark$ |          |          |          |
|                     | Bronze (BR)                | $\checkmark$ | $\checkmark$ |          |          |          |
|                     | Champagne (CH)             | $\checkmark$ | $\checkmark$ |          |          |          |
|                     | Silver (SI)                | $\checkmark$ | $\checkmark$ |          |          |          |
|                     | Mill (M) – Not<br>anodised |              |              | <b>√</b> | <b>√</b> | <b>√</b> |
| Lengths per carton: |                            | 10           | 10           | 10       | 10       | 10       |