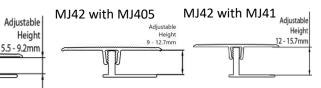

### MJ42 - 37mm Seamless MJ43 - 41mm Seamless **Transition Ramp**

For transition between floor finishes without height variance.

For transition between floor finishes with up to 5mm height variance.

## **Product specifications**

| Product code:       |                            | MJ42         | MJ43         | MJ40     | MJ405    | MJ41     |
|---------------------|----------------------------|--------------|--------------|----------|----------|----------|
| Overall length:     |                            | 3.3m         | 3.3m         | 3.3m     | 3.3m     | 3.3m     |
| Overall width:      |                            | 37mm         | 40mm         | 20mm     | 20mm     | 20mm     |
| Overall height:     |                            | 6.5mm        | 7.65mm       | 6.3mm    | 9.8mm    | 12.8mm   |
| Anodised finishes:  | Black (BL)                 | $\checkmark$ | $\checkmark$ |          |          |          |
|                     | Bronze (BR)                | $\checkmark$ | $\checkmark$ |          |          |          |
|                     | Champagne (CH)             | $\checkmark$ | $\checkmark$ |          |          |          |
|                     | Silver (SI)                | $\checkmark$ | $\checkmark$ |          |          |          |
|                     | Mill (M) – Not<br>anodised |              |              | <b>√</b> | <b>√</b> | <b>√</b> |
| Lengths per carton: |                            | 10           | 10           | 10       | 10       | 10       |