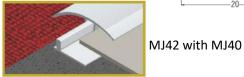

# **MJ40**

### Installation instructions

Cut the Transition Strip and Multi-Height Trim Base to required length.

Fix the Multi-Height Trim Base in position using MJS GF400 construction adhesive, once adhesive is cured then install your floor coverings.

Install the Transition Strip by aligning the channel above the Multi-Height Trim Base, carefully tap down the Transition strip using a hardwood block with non marking surface and a hammer to lock in place.