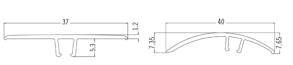

### MJ42 - 37mm Seamless MJ43 - 41mm Seamless **Transition Ramp**

For transition between floor finishes without height variance.

For transition between floor finishes with up to 5mm height variance.

## **Product specifications**

| Product code:       |                            | MJ42         | MJ43         | MJ40     | MJ405    | MJ41     |
|---------------------|----------------------------|--------------|--------------|----------|----------|----------|
| Overall length:     |                            | 3.3m         | 3.3m         | 3.3m     | 3.3m     | 3.3m     |
| Overall width:      |                            | 37mm         | 40mm         | 20mm     | 20mm     | 20mm     |
| Overall height:     |                            | 6.5mm        | 7.65mm       | 6.3mm    | 9.8mm    | 12.8mm   |
| Anodised finishes:  | Black (BL)                 | $\checkmark$ | $\checkmark$ |          |          |          |
|                     | Bronze (BR)                | $\checkmark$ | $\checkmark$ |          |          |          |
|                     | Champagne (CH)             | $\checkmark$ | $\checkmark$ |          |          |          |
|                     | Silver (SI)                | $\checkmark$ | $\checkmark$ |          |          |          |
|                     | Mill (M) – Not<br>anodised |              |              | <b>√</b> | <b>√</b> | <b>√</b> |
| Lengths per carton: |                            | 10           | 10           | 10       | 10       | 10       |