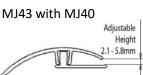

## **Product specifications**

| Product code:       |                            | MJ42         | MJ43         | MJ40     | MJ405    | MJ41     |
|---------------------|----------------------------|--------------|--------------|----------|----------|----------|
| Overall length:     |                            | 3.3m         | 3.3m         | 3.3m     | 3.3m     | 3.3m     |
| Overall width:      |                            | 37mm         | 40mm         | 20mm     | 20mm     | 20mm     |
| Overall height:     |                            | 6.5mm        | 7.65mm       | 6.3mm    | 9.8mm    | 12.8mm   |
| Anodised finishes:  | Black (BL)                 | $\checkmark$ | $\checkmark$ |          |          |          |
|                     | Bronze (BR)                | $\checkmark$ | $\checkmark$ |          |          |          |
|                     | Champagne (CH)             | $\checkmark$ | $\checkmark$ |          |          |          |
|                     | Silver (SI)                | $\checkmark$ | $\checkmark$ |          |          |          |
|                     | Mill (M) – Not<br>anodised |              |              | <b>√</b> | <b>√</b> | <b>√</b> |
| Lengths per carton: |                            | 10           | 10           | 10       | 10       | 10       |