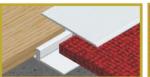

### Installation instructions

Cut the Transition Strip and Multi-Height Trim Base to required length.

Fix the Multi-Height Trim Base in position using MJS GF400 construction adhesive, once adhesive is cured then install your floor coverings.

Install the Transition Strip by aligning the channel above the Multi-Height Trim Base, carefully tap down the Transition strip using a hardwood block with non marking surface and a hammer to lock in place.