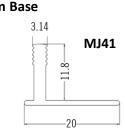

# **MJ40**

## **Product specifications**

| Product code:       |                            | MJ42         | MJ43         | MJ40     | MJ405    | MJ41     |
|---------------------|----------------------------|--------------|--------------|----------|----------|----------|
| Overall length:     |                            | 3.3m         | 3.3m         | 3.3m     | 3.3m     | 3.3m     |
| Overall width:      |                            | 37mm         | 40mm         | 20mm     | 20mm     | 20mm     |
| Overall height:     |                            | 6.5mm        | 7.65mm       | 6.3mm    | 9.8mm    | 12.8mm   |
| Anodised finishes:  | Black (BL)                 | $\checkmark$ | $\checkmark$ |          |          |          |
|                     | Bronze (BR)                | $\checkmark$ | $\checkmark$ |          |          |          |
|                     | Champagne (CH)             | $\checkmark$ | $\checkmark$ |          |          |          |
|                     | Silver (SI)                | $\checkmark$ | $\checkmark$ |          |          |          |
|                     | Mill (M) – Not<br>anodised |              |              | <b>√</b> | <b>√</b> | <b>√</b> |
| Lengths per carton: |                            | 10           | 10           | 10       | 10       | 10       |