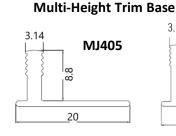

## **Product specifications**

| Product code:       |                            | MJ42         | MJ43         | MJ40     | MJ405    | MJ41     |
|---------------------|----------------------------|--------------|--------------|----------|----------|----------|
| Overall length:     |                            | 3.3m         | 3.3m         | 3.3m     | 3.3m     | 3.3m     |
| Overall width:      |                            | 37mm         | 40mm         | 20mm     | 20mm     | 20mm     |
| Overall height:     |                            | 6.5mm        | 7.65mm       | 6.3mm    | 9.8mm    | 12.8mm   |
| Anodised finishes:  | Black (BL)                 | $\checkmark$ | $\checkmark$ |          |          |          |
|                     | Bronze (BR)                | $\checkmark$ | $\checkmark$ |          |          |          |
|                     | Champagne (CH)             | $\checkmark$ | $\checkmark$ |          |          |          |
|                     | Silver (SI)                | $\checkmark$ | $\checkmark$ |          |          |          |
|                     | Mill (M) – Not<br>anodised |              |              | <b>√</b> | <b>√</b> | <b>√</b> |
| Lengths per carton: |                            | 10           | 10           | 10       | 10       | 10       |

### Installation instructions

Cut the Transition Strip and Multi-Height Trim Base to required length.

Fix the Multi-Height Trim Base in position using MJS GF400 construction adhesive, once adhesive is cured then install your floor coverings.