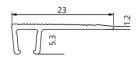

## MJ42 - 37mm Seamless Transition Strip

For transition between floor finishes without height variance.

#### Product code: **MJ42 MJ43 MJ44 MJ40** MJ405 **MJ41 Overall length:** 3.3m 3.3m 3.3m 3.3m 3.3m 3.3m Overall width: 37mm 40mm 23mm 20mm 20mm 20mm **Overall height:** 6.5mm 7.65mm 6.5mm 6.3mm 9.8mm 12.8mm Anodised finishes: Black (BL) $\checkmark$ $\checkmark$ $\checkmark$ Bronze (BR) $\checkmark$ $\checkmark$ $\checkmark$ Champagne $\checkmark$ (CH) Silver (SI) $\checkmark$ $\checkmark$ Mill (M) - Not $\checkmark$ $\checkmark$ anodised 10 20 Lengths per carton: 10 10 10 10