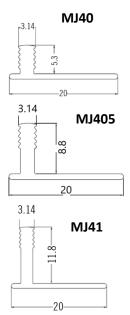

#### Product code: **MJ42 MJ43 MJ44 MJ40** MJ405 **MJ41 Overall length:** 3.3m 3.3m 3.3m 3.3m 3.3m 3.3m Overall width: 37mm 40mm 23mm 20mm 20mm 20mm **Overall height:** 6.5mm 7.65mm 6.5mm 6.3mm 9.8mm 12.8mm Anodised finishes: Black (BL) $\checkmark$ $\checkmark$ $\checkmark$ Bronze (BR) $\checkmark$ $\checkmark$ $\checkmark$ Champagne $\checkmark$ (CH) Silver (SI) $\checkmark$ $\checkmark$ Mill (M) - Not $\checkmark$ $\checkmark$ anodised 10 20 Lengths per carton: 10 10 10 10