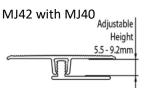

# **TRANSITION STRIPS**

MJ43 - 41mm Seamless

**Transition Ramp** 

For transition between

Adjustable

2.1 - 5.8mm

Adjustable

Height 5.8 - 9.5mm

Adjustable

Height - 12.3mm

Height

floor finishes with up

to 5mm height variance.

MJ43 with MJ40

MJ43 with MJ405

MJ43 with MJ41

## MJ42 - 37mm Seamless Transition Strip





For transition between floor finishes without height variance.

## **Multi-Height Trim Bases**







MJ42 with MJ41 Adjustable Height 12-15.7mm

## **Product specifications**

#### Product code: **MJ42 MJ43 MJ44 MJ40** MJ405 **MJ41 Overall length:** 3.3m 3.3m 3.3m 3.3m 3.3m 3.3m Overall width: 37mm 40mm 23mm 20mm 20mm 20mm **Overall height:** 6.5mm 7.65mm 6.5mm 6.3mm 9.8mm 12.8mm Anodised finishes: Black (BL) $\checkmark$ $\checkmark$ $\checkmark$ Bronze (BR) $\checkmark$ $\checkmark$ $\checkmark$ Champagne $\checkmark$ (CH) Silver (SI) $\checkmark$ $\checkmark$ Mill (M) - Not $\checkmark$ $\checkmark$ anodised 10 20 Lengths per carton: 10 10 10 10

## Page 1 of 2

WWW.MJSFLOORCOVERINGS.COM.AU

### MJ44 – Multi-Height L Shape Trim





For use on perimeters of flooring installations.



MJ44 with MJ405 Adjustable Height

| <b>,</b> |   | <br>> |   |
|----------|---|-------|---|
| B