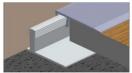

## Installation instructions

Cut the Transition Strip and Multi-Height Trim Base to required length. Fix the Multi-Height Trim Base in position using MJS GF400 construction adhesive, once adhesive is cured then install your floor coverings.

Install the Transition Strip by aligning the channel above the Multi-Height Trim Base, carefully tap down the Transition strip using a hardwood block with non marking surface and a hammer to lock in place.