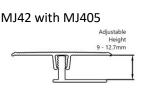

## MJ42 - 37mm Seamless Transition Strip

For transition between floor finishes without height variance.

## **Multi-Height Trim Bases**

MJ42 with MJ41 Adjustable Height 12-15.7mm