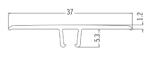

## MJ42 - 37mm Seamless Transition Strip

For transition between floor finishes without height variance.

#### Product code: **MJ42 MJ43 MJ44 MJ40** MJ405 **MJ41 Overall length:** 3.3m 3.3m 3.3m 3.3m 3.3m 3.3m Overall width: 37mm 40mm 23mm 20mm 20mm 20mm **Overall height:** 6.5mm 7.65mm 6.5mm 6.3mm 9.8mm 12.8mm Anodised finishes: Black (BL) $\checkmark$ $\checkmark$ $\checkmark$ Bronze (BR) $\checkmark$ $\checkmark$ $\checkmark$ Champagne $\checkmark$ (CH) Silver (SI) $\checkmark$ $\checkmark$ Mill (M) - Not $\checkmark$ $\checkmark$ anodised 10 20 Lengths per carton: 10 10 10 10