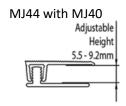

### MJ44 – Multi-Height L Shape Trim

For use on perimeters of flooring installations.

MJ44 with MJ405 Adjustable Height

| <b>,</b> |   | <br>> |   |
|----------|---|-------|---|
| B        | 3 |       | Ŧ |
| Ч        | ų |       | L |
| ۲        |   | <br>  | t |
| _        |   | <br>· |   |

| MJ44 with MJ41 |             |  |  |  |
|----------------|-------------|--|--|--|
|                | Adjustable  |  |  |  |
|                | Height      |  |  |  |
|                | 12 - 15.7mm |  |  |  |
|                | t           |  |  |  |
|                |             |  |  |  |